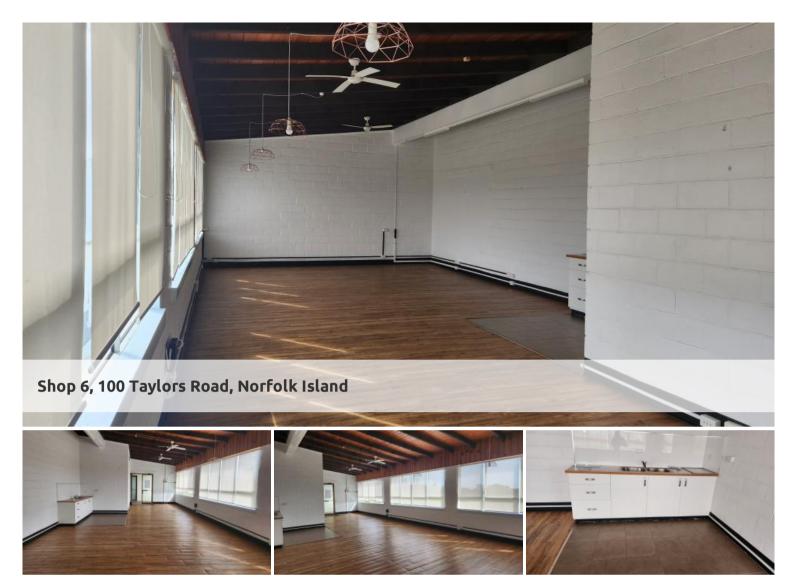

## Large Retail/Office Space for Lease on Taylors Road

This prime commercial space is perfectly situated on Taylors Road, in the bustling heart of the Norfolk's Business District. Offering excellent street access, this location is ideal for businesses aiming to attract customers and create a strong presence.

## **Key Features:**

- **Prime Location:** Positioned on Taylors Road, right in the vibrant central business district, ensuring easy access for your customers.
- **Versatile Space:** 71m<sup>2</sup> of adaptable space, suitable for both retail and office use.
- **Valley Views:** The space overlooks picturesque valley views. Multiple windows provide natural light, and excellent air circulation.
- **Customer Convenience:** Ample parking is available, making it hassle-free for customers to visit your business.
- **Modern Interior:** The space has been freshly painted and features stylish floating floorboards, ceiling fans, and contemporary light fittings, creating a welcoming and ready-to-use environment.

This property is perfect for retail businesses, professional offices, or service providers looking to establish or grow their footprint in a dynamic commercial area. Don't miss the opportunity to secure this prime location for your business.