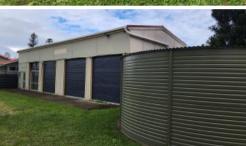

- **Generous Portion**: Spanning 844m², this property offers ample space and flexibility for various uses.
- **Commercial Shed**: The property features a substantial 89m² commercial shed, measuring approximately 17.95m x 4.95m. Ideal for business operations or storage, the shed includes:
  - **Three Roller Doors**: Each roller door is approximately 3m wide x 2.6m high, providing easy access for vehicles and equipment.
  - **Mezzanine Floor**: An upstairs mezzanine floor adds valuable extra storage or workspace.
  - **Solid Foundation**: The shed is built on a durable cement slab.
- **Accessibility**: Convenient access from Grassy Road and a shared easement with the neighbouring property.
- **Utilities**: The property is connected to sewerage and includes a nearnew 10,000-gallon water tank.
- **Location**: Centrally located, this property is very close to the town centre, offering the perfect blend of convenience and functionality.

Contact us today to arrange a viewing and explore the endless possibilities this property has to offer!

□ 844 m2

**Price** SOLD for \$260,000

Property Type Commercial

Property ID 797 Land Area 844 m2 Warehouse Area 89 m2