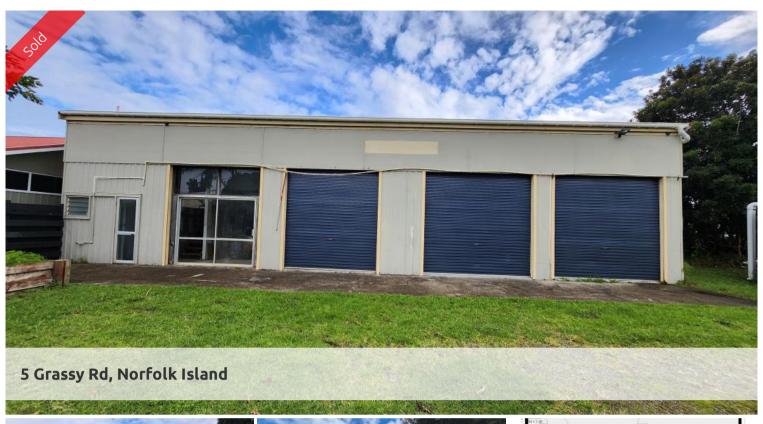

## Commercial Shed Opportunity with Excellent Location

Don't miss this unique chance to secure a versatile property with both residential and commercial potential. Located just a stone's throw from Norfolk's town centre, this shed on Grassy Road might be the opportunity you have been waiting for!

- **Generous Portion**: Spanning 844m², this property offers ample space and flexibility for various uses.
- **Commercial Shed**: The property features a substantial 89m² commercial shed, measuring approximately 17.95m x 4.95m. Ideal for business operations or storage, the shed includes:
  - **Three Roller Doors**: Each roller door is approximately 3m wide x 2.6m high, providing easy access for vehicles and equipment.
  - **Mezzanine Floor**: An upstairs mezzanine floor adds valuable extra storage or workspace.
  - **Solid Foundation**: The shed is built on a durable cement slab.
- **Accessibility**: Convenient access from Grassy Road and a shared easement with the neighbouring property.
- **Utilities**: The property is connected to sewerage and includes a nearnew 10,000-gallon water tank.
- **Location**: Centrally located, this property is very close to the town centre, offering the perfect blend of convenience and functionality.

Contact us today to arrange a viewing and explore the endless possibilities this property has to offer!

□ 844 m2

**Price** SOLD for \$260,000

Property Type Commercial

Property ID 797 Land Area 844 m2 Warehouse Area 89 m2