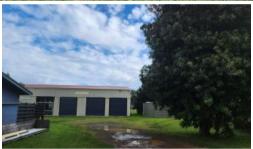

- **Generous Portion**: Spanning 844m², this property offers ample space and flexibility for various uses.
- **Commercial Shed**: The property features a substantial 89m² commercial shed, measuring approximately 17.95m x 4.95m. Ideal for business operations or storage, the shed includes:
  - **Three Roller Doors**: Each roller door is approximately 3m wide x 2.6m high, providing easy access for vehicles and equipment.
  - **Mezzanine Floor**: An upstairs mezzanine floor adds valuable extra storage or workspace.
  - **Solid Foundation**: The shed is built on a durable cement slab.
- **Accessibility**: Convenient access from Grassy Road and a shared easement with the neighbouring property.
- **Utilities**: The property is connected to sewerage and includes a nearnew 10,000-gallon water tank.
- **Location**: Centrally located, this property is very close to the town centre, offering the perfect blend of convenience and functionality.

Contact us today to arrange a viewing and explore the endless possibilities this property has to offer!

□ 844 m2

**Price** SOLD for \$260,000

Property Type Commercial

Property ID 797 Land Area 844 m2 Warehouse Area 89 m2