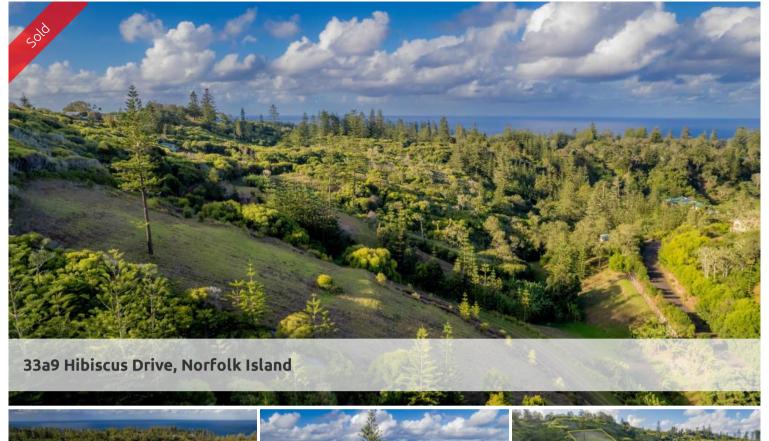

## Bargain Land with Ocean Views

Nestled on a generous 3662m2 parcel of rural/residential land, this property boasts direct road access off Hibiscus Drive, providing convenient entry to its serene surroundings. Ascending to the pinnacle of a predominantly cleared area, the block offers breathtaking elevated views that stretch across the valley and out to the Pacific Ocean.

While the land's gradient may present challenges, an existing unsealed shared easement provides access to the uppermost section of the portion. Building a structure to capitalize on the mesmerizing views would necessitate careful planning; however, the potential to craft a residence that embraces the panoramic vistas is undoubtedly within reach. With its idyllic location and captivating outlook, this property presents a unique opportunity to create a tranquil haven amidst Norfolk Island's picturesque landscape.