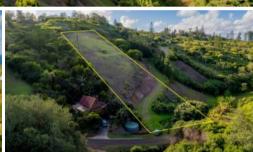

## Bargain Land with Ocean Views

Nestled on a generous 3662m2 parcel of rural/residential land, this property boasts direct road access off Hibiscus Drive, providing convenient entry to its serene surroundings. Ascending to the pinnacle of a predominantly cleared area, the block offers breathtaking elevated views that stretch across the valley and out to the Pacific Ocean.

While the land's gradient may present challenges, an existing unsealed shared easement provides access to the uppermost section of the portion. Building a structure to capitalize on the mesmerizing views would necessitate careful planning; however, the potential to craft a residence that embraces the panoramic vistas is undoubtedly within reach. With its idyllic location and captivating outlook, this property presents a unique opportunity to create a tranquil haven amidst Norfolk Island's picturesque landscape.