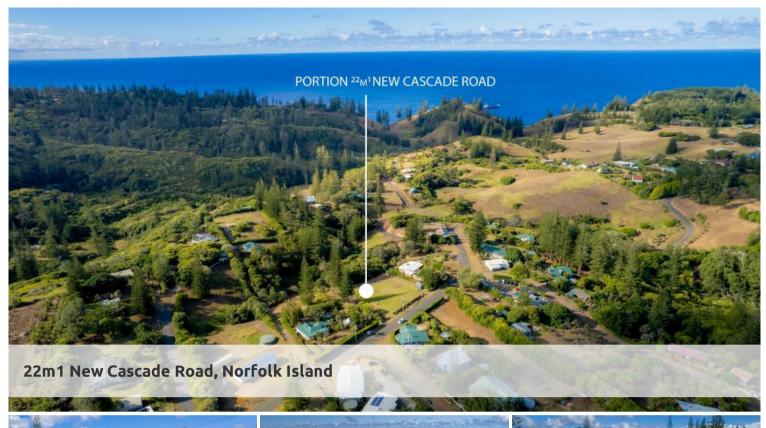

## Impressive Land Close to Town with Ocean Views

Explore the exceptional potential of this generously sized vacant land on New Cascade Road, Norfolk Island, offering an expansive canvas for realizing your building aspirations.

Spanning an impressive 7079m2, this prime parcel is ideally situated just 1km from the vibrant town centre, ensuring both convenience and tranquillity. Embrace the beauty of nature with captivating sunrise views over the sparkling ocean to the east and enchanting sunset vistas over the majestic mountains to the west.

With approximately 40 metres of road frontage along the southern boundary, this property presents a welcoming entrance to your future endeavours. Moreover, the presence of 1 acre of cleared land provides a promising foundation for construction projects or landscaping ventures.