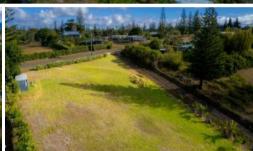

With approximately 40 metres of road frontage along the southern boundary, this property presents a welcoming entrance to your future endeavours. Moreover, the presence of 1 acre of cleared land provides a promising foundation for construction projects or landscaping ventures.

Enjoy the added benefit of established hedges along the front of the block, enhancing privacy and adding a touch of natural beauty to the landscape. With gate access already in place, seize this rare opportunity to craft your vision and establish your ideal retreat in this picturesque location.