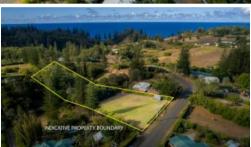

Spanning an impressive 7079m2, this prime parcel is ideally situated just 1km from the vibrant town centre, ensuring both convenience and tranquillity. Embrace the beauty of nature with captivating sunrise views over the sparkling ocean to the east and enchanting sunset vistas over the majestic mountains to the west.

With approximately 40 metres of road frontage along the southern boundary, this property presents a welcoming entrance to your future endeavours. Moreover, the presence of 1 acre of cleared land provides a promising foundation for construction projects or landscaping ventures.