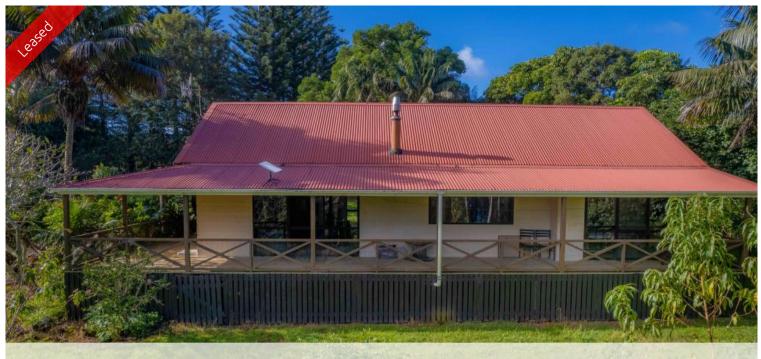

## Private Oasis with Sea Views

Located at the end of a long concrete driveway off New Farm Road.

This home provides 3 bedrooms and 1 bathroom.

The kitchen has new appliances and dining area adjacent.

The lounge has high ceilings with timber trusses but cosy with a wood-fire heater and TV nook.

The lounge is carpeted and brand new floating floors laid throughout the bedrooms.

Bedrooms and lounge flow onto the rear verandah which wraps around the side of the house.

Separate laundry and double bay garage.

Portion extends to the cliff which can be viewed from the back verandah.

Abundance of fruit trees, gardens, and spacious grounds.

The above information provided has been furnished to us by the vendor/s. We have not verified whether or not that information is accurate and do not have any belief in one way or the other in its accuracy. We do not accept any responsibility to any person for its accuracy and do no more than pass it on. All interested parties should make and rely upon their own inquiries in order to determine whether or not this information is in fact accurate.