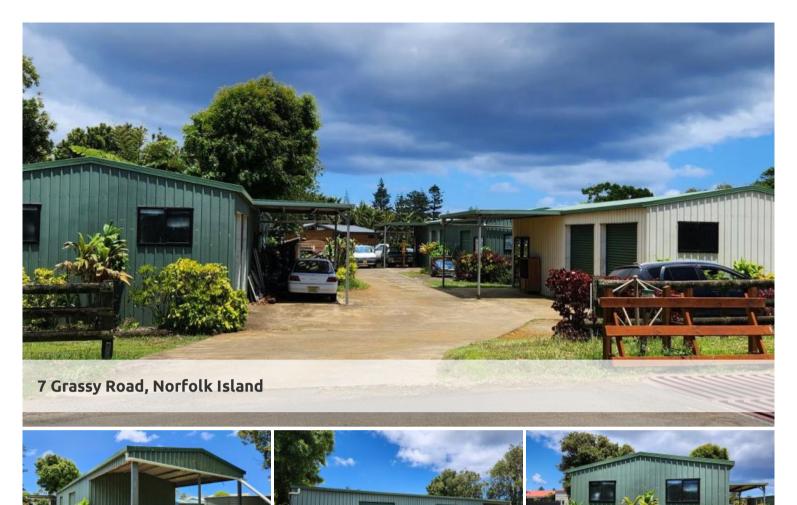

## Commercial Storage Sheds

Centrally located on Grassy Road, this commercial property contains industrial sheds with approximately 260m2 of floor space in total.

The 1340m2 portion is neatly configured with four separate sheds perfectly suited for storage or workshops, each with their own carport, water storage, and separately metered power. Additionally, each shed has a toilet and handbasin, kitchen bench with sink, and sliding door plus roller door access.

Central to the sheds is a wide, cement driveway providing easy access to all four sheds and creating a mini storage facility precinct.

The sheds are currently fully tenanted, offering a passive income for buyers.

- Shed 1 Approximately 10m x 5m
- Shed 2 Approximately 10m x 5m
- Shed 3 Approximately 13m x 5m
- Shed 4 Approximately 19m x 5m

For more information or to arrange an inspection, please contact the Norfolk Island Real Estate office.