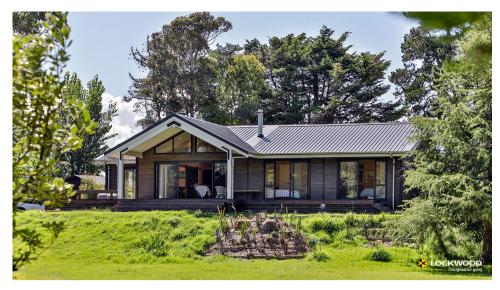

## **Office Details**

Norfolk Island Real Estate 76 Taylors Road Norfolk Island, NSW, 2899 Australia 0011 6723 22429

If you are uncertain what to build on the land, Lockwood Homes offer a range of standard and custom designed homes perfectly suited to Norfolk Island.

The PEKAPEKA HOUSE is a three-bedroom, 152m<sup>2</sup> home designed for comfortable family living or as a relaxed family holiday home. The open plan kitchen, living and dining area, two of the three bedrooms, and the snug all open out onto a large deck with built-in seating, while the third bedroom also has separate access to the outdoors. The intersecting gable rooflines create an impressive ceiling inside the home, with connected interior beams drawing the eye to the gable end windows in both the open plan living area and snug, which may be separated by a stylish barn door.

This home is completely customisable to suit your needs and your budget with prices starting from AU\$616,400.

View more at lockwood.co.nz or talk to your Norfolk Island Real Estate agent for further information.