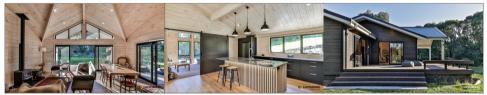

The PEKAPEKA HOUSE is a three-bedroom, 152m<sup>2</sup> home designed for comfortable family living or as a relaxed family holiday home. The open plan kitchen, living and dining area, two of the three bedrooms, and the snug all open out onto a large deck with built-in seating, while the third bedroom also has separate access to the outdoors. The intersecting gable rooflines create an impressive ceiling inside the home, with connected interior beams drawing the eye to the gable end windows in both the open plan living area and snug, which may be separated by a stylish barn door.

This home is completely customisable to suit your needs and your budget with prices starting from AU\$616,400.

View more at lockwood.co.nz or talk to your Norfolk Island Real Estate agent for further information.