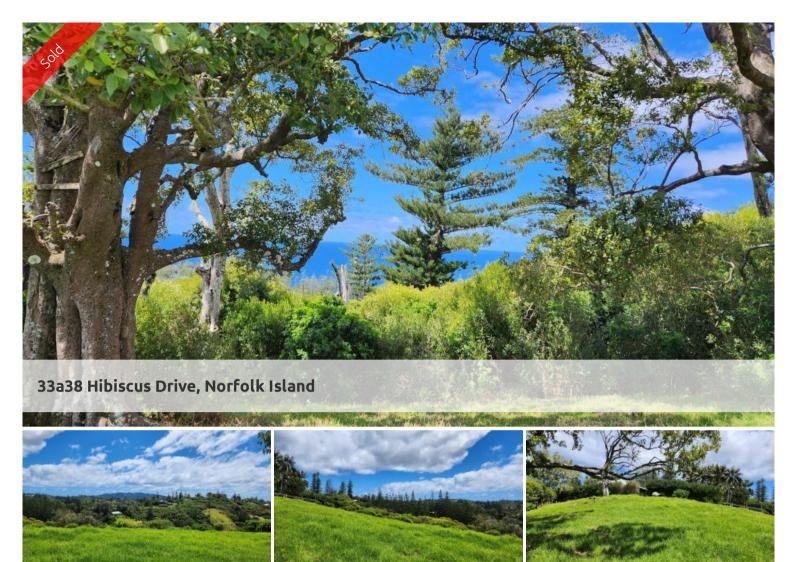

## One Acre of Cleared Land with Great Ocean Views

A unique property hidden away at the very peak near Martins Road, this amazing one-of-a-kind location offers the opportunity to build a magnificent home.

The block offers spectacular 360-degree views of the ocean, valleys, and mountains with a cleared area at the peak suitable for building. Enjoy the magical sunrises and spectacular sunsets from a number of vantage points around the property.

- ~ Great Views
- ~ Manageable sized block
- ~ Close to town

This property offers a fantastic option to live in the beautiful Bucks Point area, plus enjoy an ocean view.

Comprising approximately one acre, the sloped portion is accessed via an easement via Hibiscus Drive. Contact the NIRE office to arrange an inspection.

🗔 4,172 m2

| Ргісе         | SOLD for \$145,000 |
|---------------|--------------------|
| Property Type | Residential        |
| Property ID   | 724                |
| Land Area     | 4,172 m2           |