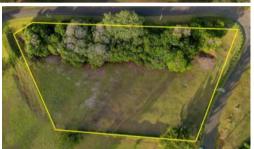

Much of the portion is cleared and sloped, with a vegetated gully at the bottom of the hill. A large section of flat land is situated at the top of the rise, offering multiple building site options.

- Elevated 4,977m2 allotment with 58.5m frontage
- Zoning Rural Residential
- Ocean breezes & sea views
- Close to school and town
- Stone's throw away from the Cascade Pier
- Great location for a fisherman, retiree, family, or first home buyer