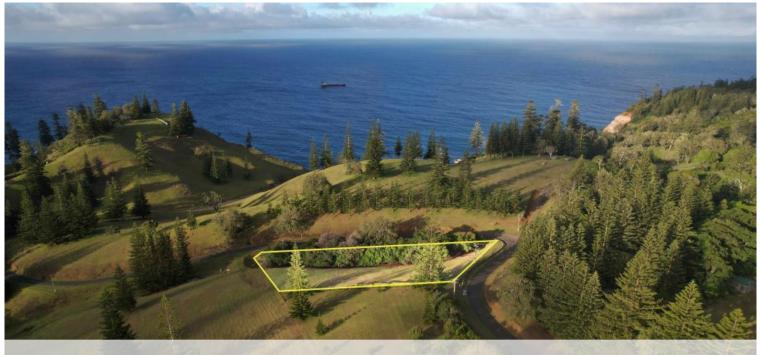

13x1 Cascade Road, Norfolk Island

Lovely 1.25 Acre Portion of Land with Ocean Views in Cascade

Welcome to living your best life on Norfolk Island! Don't miss this opportunity to acquire a generous 4,977m2 allotment in the Cascade area which has been owned by the same family for decades.

Land of this size and aspect is quickly becoming a rarity on the island. Take advantage of north-east ocean views through the valleys and enjoy the expansive vista across to the mountains by building a split-level dwelling.

Much of the portion is cleared and sloped, with a vegetated gully at the bottom of the hill. A large section of flat land is situated at the top of the rise, offering multiple building site options.

- Elevated 4,977m2 allotment with 58.5m frontage
- Zoning Rural Residential
- Ocean breezes & sea views
- Close to school and town
- Stone's throw away from the Cascade Pier
- Great location for a fisherman, retiree, family, or first home buyer

This block is situated in the popular Cascade area, surrounded by other large properties, ensuring enough space for a rural lifestyle and distance from neighbours.

The above information provided has been furnished to us by the vendor/s. We have not verified whether or not that information is accurate and do not have any belief in one way or the other in its accuracy. We do not accept any responsibility to any person for its accuracy and do no more than pass it on. All interested parties should make and rely upon their own inquiries in order to determine whether or not this information is in fact accurate.