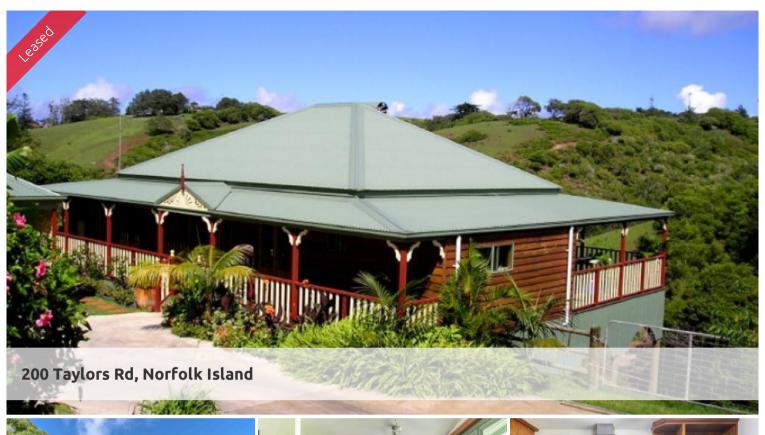

## Secluded Home Close to Town

Queenslander style home in a secluded position close to town.

- ~3 bedroom, 2 bathroom
- ~Polished timber floors throughout
- ~Homely kitchen with granite benchtops
- ~Private deck with valley views
- ~Established gardens and orchard
- ~Main inventory items included along with grounds maintenance
- ~Steep concrete driveway with carport, recommend 4wd vehicle Available from late October.