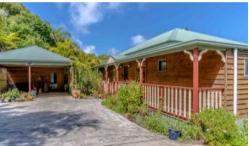

## Secluded Home Close to Town

Queenslander style home in a secluded position close to town.

- ~3 bedroom, 2 bathroom
- ~Polished timber floors throughout
- ~Homely kitchen with granite benchtops
- ~Private deck with valley views
- ~Established gardens and orchard
- ~Main inventory items included along with grounds maintenance
- ~Steep concrete driveway with carport, recommend 4wd vehicle Available from late October.