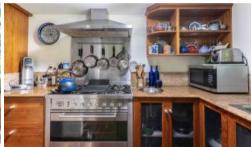

## Secluded Home Close to Town

Queenslander style home in a secluded position close to town.

- ~3 bedroom, 2 bathroom
- ~Polished timber floors throughout
- ~Homely kitchen with granite benchtops
- ~Private deck with valley views
- ~Established gardens and orchard
- ~Main inventory items included along with grounds maintenance
- ~Steep concrete driveway with carport, recommend 4wd vehicle Available from late October.