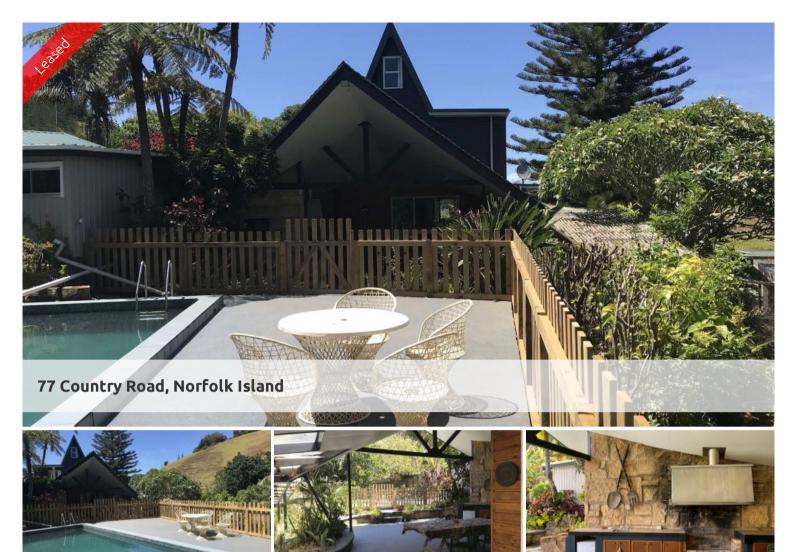

## Watermill Valley with pool

Watermill Valley is a unique property - with two large bedrooms and a third bedroom in the A-frame loft area of the house (steep access).

The ground floor of the house is an entertainers delight with large kitchen, dining area and spacious lounge room with two offices accessible from the lounge.

The first floor has two bedrooms, the Master with views overlooking Watermill Dam and Arthurs Vale.

Master ensuite with renovated shower, and family bathroom on the 1st floor.

Undercover BBQ entertaining area that leads to the fenced large reconditioned in-ground pool.

Fruit orchard, chicken coop and gardens. 3 bay carport. 20,000 Gallon water tank.

Laundry is shared with the self contained flat.

Regular garden and pool maintenance included and furnished. NBN installed.