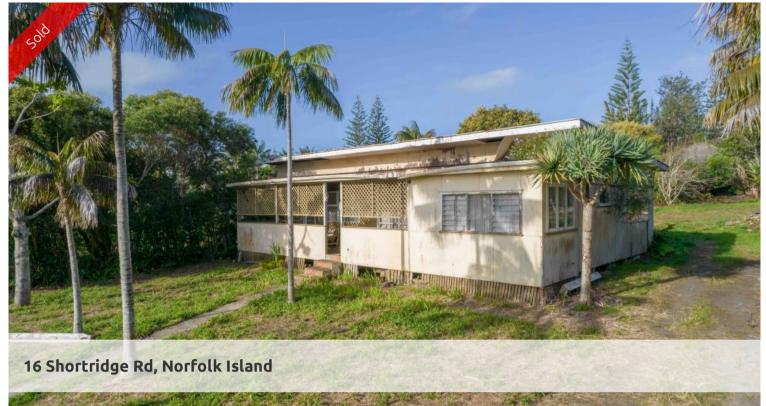

## Prime Land in Central Location with Water Bore

Located in the central and convenient Shortridge area, this 1995m2 block is an ideal site for a tidy development. Enjoying wide and level road frontage, the block has been recently cleared of overgrown vegetation and there is power connected to the site. A water bore exists on the property and with some TLC to it should easily get up and running (other fully functioning bores exist in the area).

The opportunity exists to connect to the town sewer making this land great value.

On the site is a derelict house which may require removal, and any such demolition would leave a buyer with a blank canvas.

\*Due to the condition of the house on the site, please ensure you contact Angie for an inspection on 50803 and do not attend the site unaccompanied\*

□ 1,995 m2

PriceSOLDProperty TypeResidentialProperty ID510Land Area1,995 m2