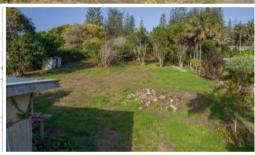

## Prime Land in Central Location with Water Bore

Located in the central and convenient Shortridge area, this 1995m2 block is an ideal site for a tidy development. Enjoying wide and level road frontage, the block has been recently cleared of overgrown vegetation and there is power connected to the site. A water bore exists on the property and with some TLC to it should easily get up and running (other fully functioning bores exist in the area).

- ~ Level half acre block
- ~ Recently cleared
- ~ Existing Water Bore
- ~ Power connected
- ~ Fenced with cattle grid

Land blocks under \$200,000 are few and far between in the market at the moment, particularly portions as easy to build on as this one. Contact us for a viewing today.