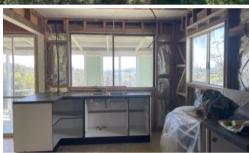

A renovation has been commenced with fresh lines and the footprint for something really wonderful. The home sits on a raised concrete slab which could be polished for a crisp and modern finish.

- $\sim$  One acre of partially flat and sloping land with northerly aspect and gorgeous valley and ocean views
- $\sim$  The dwelling is set back from Cutter's Corn Road, offering privacy and seclusion
- ~ Open plan kitchen, dining and lounge area with opportunities to extend out onto a beautiful deck