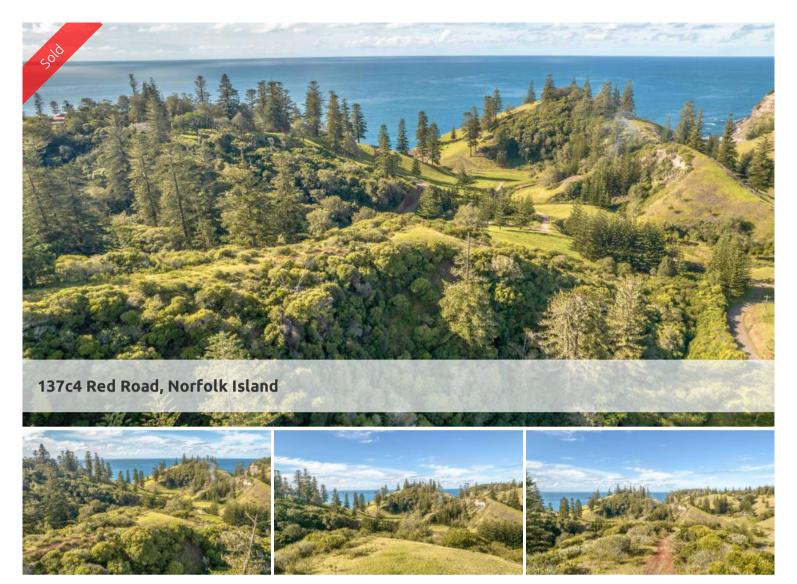

## Stunning Land with Views Across Cascade

Located on Red Road, high in the hills near the national park and Cockpit reserve this substantial block of 4.085ha (10 acres) has un-interrupted views of the Cascade area. Unable to be built out on any vista, a home built here would have enduring views of hillside and ocean.

With multiple cleared building locations the property can be accessed via Red Road.

## The images of this property really speak 1000 words, yorlye haw a look orn (take a look!)

The above information provided has been furnished to us by the vendor/s. We have not verified whether or not that information is accurate and do not have any belief in one way or the other in its accuracy. We do not accept any responsibility to any person for its accuracy and do no more than pass it on. All interested parties should make and rely upon their own inquiries in order to determine whether or not this information is in fact accurate.