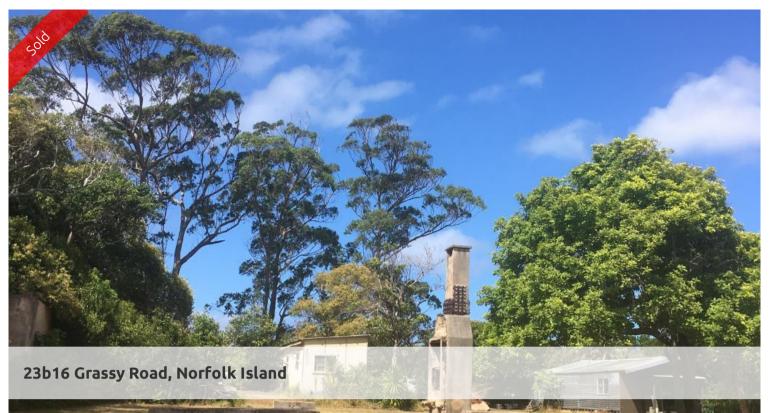

## Character Filled Block on Grassy Road

The grass IS greener on Norfolk Island – and this portion of land close to town is an ideal and easy building block.

1024m2 of excellent building site – create your own lovely home using great local trades! Connection to all utilities would be simple. On town sewer.

There's a beautiful old chimney on site which could be incorporated into a new home for special character.

The above information provided has been furnished to us by the vendor/s. We have not verified whether or not that information is accurate and do not have any belief in one way or the other in its accuracy. We do not accept any responsibility to any person for its accuracy and do no more than pass it on. All interested parties should make and rely upon their own inquiries in order to determine whether or not this information is in fact accurate.