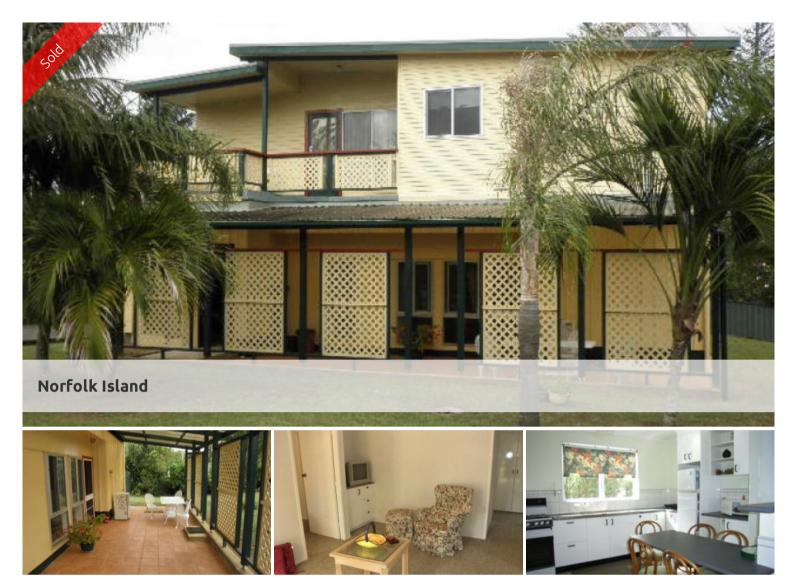

## INVEST, HOLIDAY or RETIRE

2 storey dwelling consisting of 3 rented apartments. Top apartment has 2 bedrooms, large lounge, laundry, plenty of storage, front & rear decks with views. Lower level rear 1 bedroom apartment has timber floors in living areas, tiled laundry & bathroom. Lower level front 2 bedroom apartment has new carpet throughout, tiled kitchen, covered outdoor tiled entertaining area. Property has 3 carports, 4 water tanks, is fully furnished and is situated in easy walking distance to town shops. Live in top storey apartment and have rental income on 2 lower level apartments. Ideal investment, holiday or retirement package. Land area: 1036m<sup>2</sup> (over quarter acre).

## 🛏 5 🔊 3 🛱 3 🗔 1,036 m2

| Ргісе         | SOLD        |
|---------------|-------------|
| Property Type | Residential |
| Property ID   | 45          |
| Land Area     | 1,036 m2    |