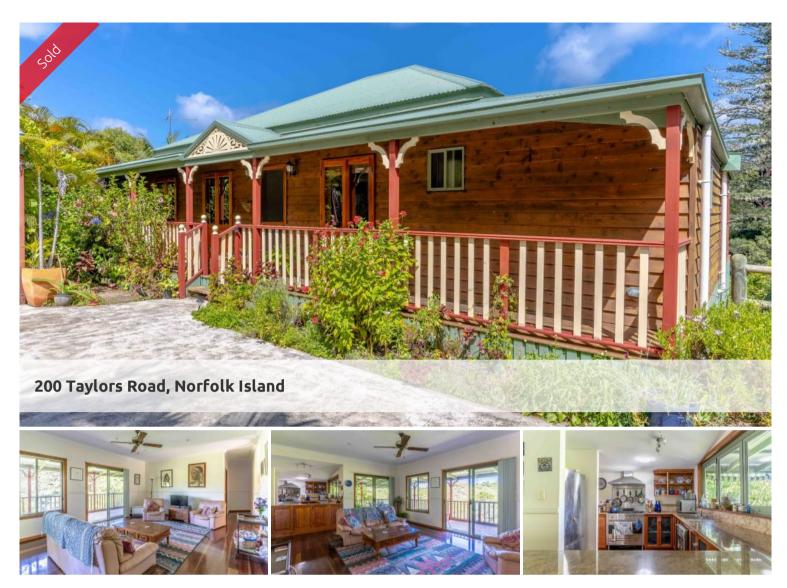

## Valley Oasis

Nestled securely into rolling hillside and valley, this property is an exceptionally private and well appointed Queenslander style home. On just over 2 acres of land including two water sources, the land is beautifully propagated with fruits and vegetables- all taken care of by a gardener. With wide, west facing verandahs you are assured of a beautiful breeze and a lovely aspect.

 $\sim$  High quality kitchen with stainless steel appliances

 $\sim$  Open plan living, dining and kitchen spaces connect to external verandah and eating areas

 $\sim$  Master bedroom suits a queen sized bed, 2 additional bedrooms are doubles,

 $\sim$  All bedrooms enjoy built in robes and the master includes an ensuite bathroom

~ Main bathroom with full sized bath

~ 2 bay carport and concrete driveway with parking areas

This property would suit those interested in smallholding farming, with year round water supplies from a natural spring and a running creek. The vegetable garden is established and the property fenced for sheep. Or allow the current gardener to do all the work and just enjoy the view! 🚔 3 🔊 2 😭 2