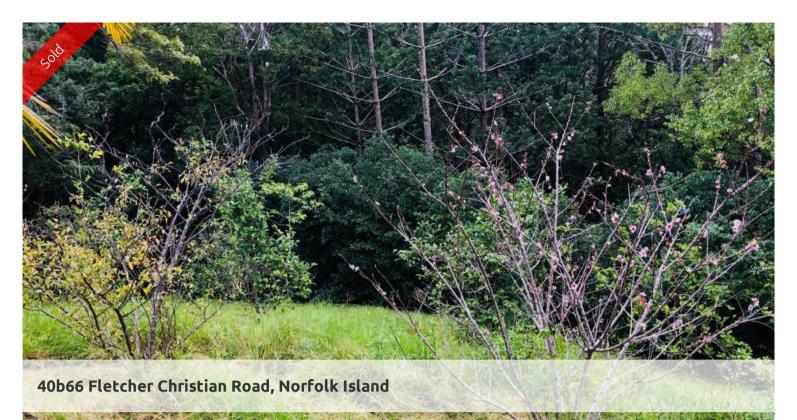

## Subtropical Oasis with Existing Infrastructure

This neat block tucked at the back of a quiet road in good proximity to the school and town is a little oasis already set up with ground works, retaining walls, a huge water tank with site shed and an established orchard.