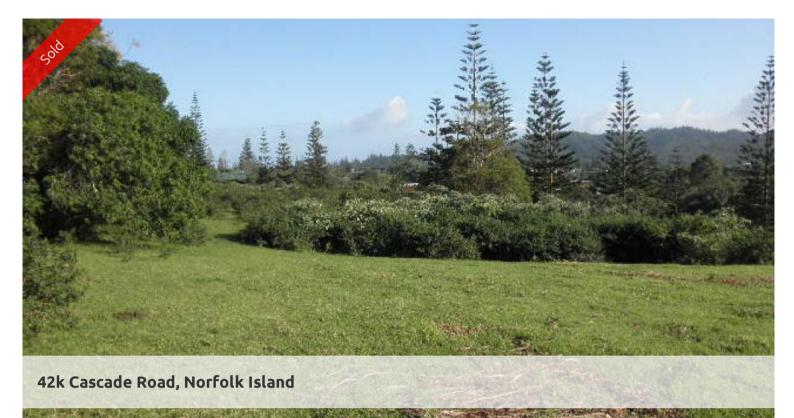

## 2 Beautiful Acres Close to Town and School - Ideal Building block

This 2 acres of relatively flat land with a 52 metre front boundary to Cascade Rd is fantastic value, and enjoys beautiful views to Mount Pitt. Mostly cleared, it has wide road frontage to Cascade Road which enables great access to infrastructure connections and a multitude of opportunities. The portion narrows off towards the rear of the property, ensuring privacy and seclusion as you enjoy lovely all day sun from the Northerly aspect.

The property is ideally located to town and particularly the school - which is only 3 minutes drive from the property and easy walking distance.

There are large flat areas perfect for building and the portion. Property in the area is highly sought after, and someone able to develop a property for the sales market could place a tidy home here and get great returns.

This portion has privacy, convenience, views and the opportunity for ideal island living.

The above information provided has been furnished to us by the vendor/s. We have not verified whether or not that information is accurate and do not have any belief in one way or the other in its accuracy. We do not accept any responsibility to any person for its accuracy and do no more than pass it on. All interested parties should make and rely upon their own inquiries in order to determine whether or not this information is in fact accurate.