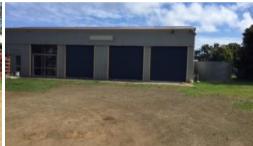

## Commercial Sheds

Flat portion of land with large commercial shed with mezzanine floor and toilet in central location of town. 4 Door sheds on a Mixed use portion with lots of options.

New roller doors, roof and water tank.

📇 3 🤊 2 🗐 3 🖸 844 m2

Price SOLD for \$155,000

Property Type Commercial

Property ID 246 Land Area 844 m2 Warehouse Area 100 m2