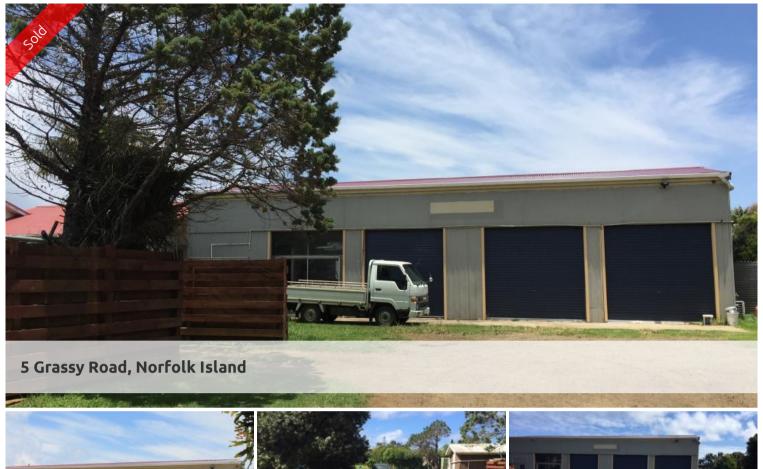

## Commercial Sheds

Flat portion of land with large commercial shed with mezzanine floor and toilet in central location of town. 4 Door sheds on a Mixed use portion with lots of options.

New roller doors, roof and water tank.

Currently tenanted.

The above information provided has been furnished to us by the vendor/s. We have not verified whether or not that information is accurate and do not have any belief in one way or the other in its accuracy. We do not accept any responsibility to any person for its accuracy and do no more than pass it on. All interested parties should make and rely upon their own inquiries in order to determine whether or not this information is in fact accurate.

📇 3 🤊 2 🗐 3 🖸 844 m2

Price SOLD for \$155,000

Property Type Commercial

Property ID 246 Land Area 844 m2 Warehouse Area 100 m2