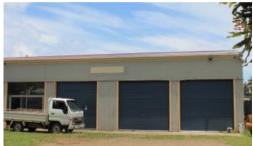

## Commercial Sheds

Flat portion of land with large commercial shed with mezzanine floor and toilet in central location of town. 4 Door sheds on a Mixed use portion with lots of options.

New roller doors, roof and water tank.

📇 3 🤊 2 🗐 3 🖸 844 m2

Price SOLD for \$155,000

Property Type Commercial

Property ID 246 Land Area 844 m2 Warehouse Area 100 m2