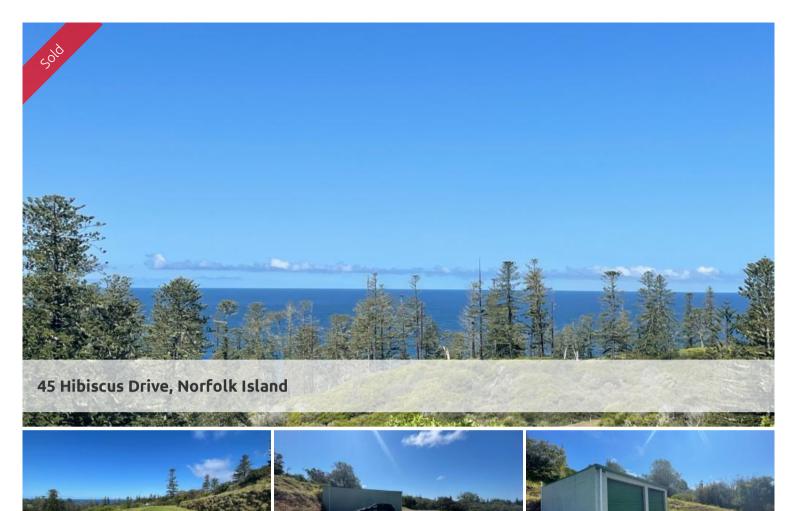

## Views, Building Site & Infrastructure

Capture every sunrise in style on this beautiful ocean view property with so much to offer.

This portion of land with large concrete shed is already setup for you to build your dream home. With connections to power, high quality underground water tank onsite and septic in place this above spec shed simply requires an internal fit-out to create a very special and unique property!

Including a fully landscaped site ready for a larger building, there is so much potential to fit out the shed space in the early stages while you build a dream home. The concrete strip driveway off Hibiscus Drive provides access and the block opens up to panoramic ocean and valley views out to the east across Two Chimney's Reserve.