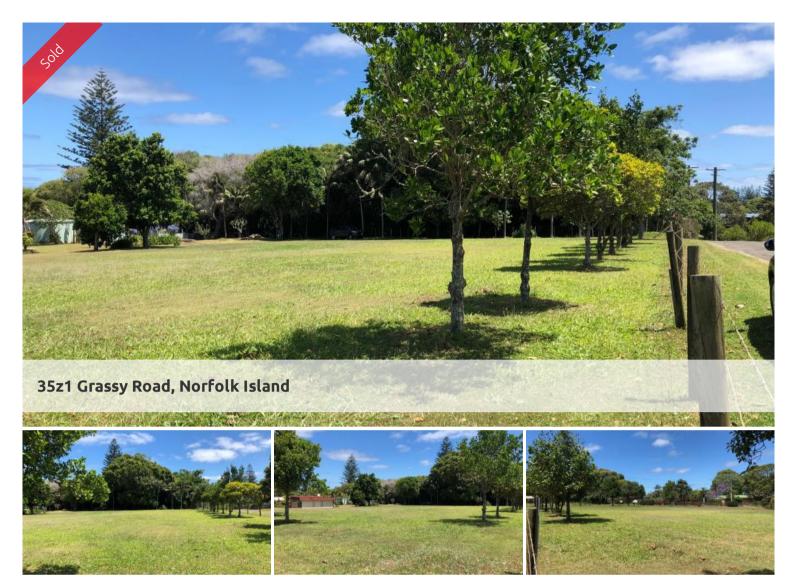

## Dual Street Access Development Potential

This piece of land is great value, and has excellent opportunities for development. Close to town and hospital, this portion with dual street access would be ideally developed with a tidy home, or town-house style accommodation.

In a busy rental market desperate for new and neat homes, you would not go wrong building in this spot.

Easy connections to town sewer, power and other services, within a matter of months a savvy investor would have prime rental real estate here.