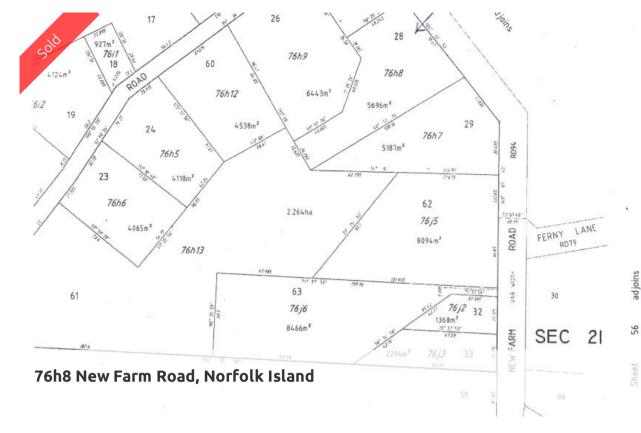

## Ideal Building Portion

Rare opportunity to own over one acre of fenced land in the beautiful Longridge area. The land is mostly cleared with several nice building sites to choose from, and potential ocean views.

The property is close to town and has opportunity written all over it to build a beautiful home.

🗔 5,696 m2

| SOLD        |
|-------------|
| Residential |
| 214         |
| 5,696 m2    |
|             |