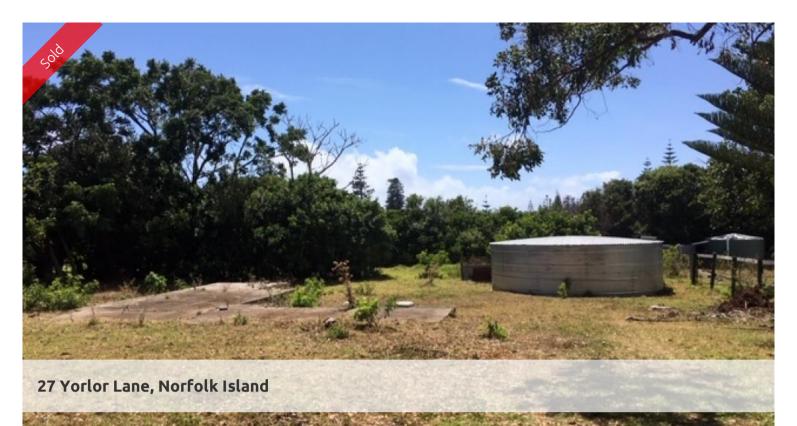

## Building Block Ready to Go

This property offers a very neat portion of land on a quiet cul-de-sac within easy walking distance to town.

This tidy, cleared and flat 763m2 block offers not just an easy building site but also infrastructure already in place, saving you all important dollars - and time - in the building process.

Already available on site~

- ~ A combination of timber and wire fencing around boundary
- ~ 7,000 gallon metal water tank
- ~ Power connected, town sewer connection available in the area
- ~ Cattle Grid