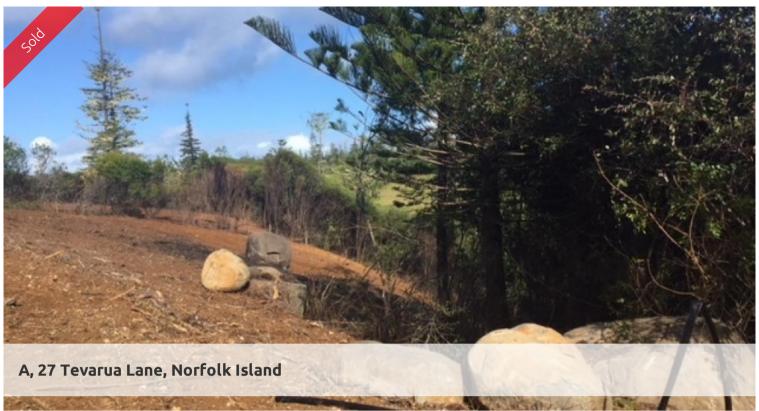

## Large Portion with Views Close to Town

Situated at the end of a lovely quiet cul-de-sac, this rectangular block consists of 3.038 ha.

Previously cleared with lovely valley views. An adjoining portion of land also for sale (2.058 ha \$175,000).

Land is selling quickly on Norfolk Island and this is a well priced, private and manageable portion, close to infrastructure connections.

The above information provided has been furnished to us by the vendor/s. We have not verified whether or not that information is accurate and do not have any belief in one way or the other in its accuracy. We do not accept any responsibility to any person for its accuracy and do no more than pass it on. All interested parties should make and rely upon their own inquiries in order to determine whether or not this information is in fact accurate.

□ 3.04 ha

Price SOLD
Property Type Residential
Property ID 196
Land Area 3.04 ha