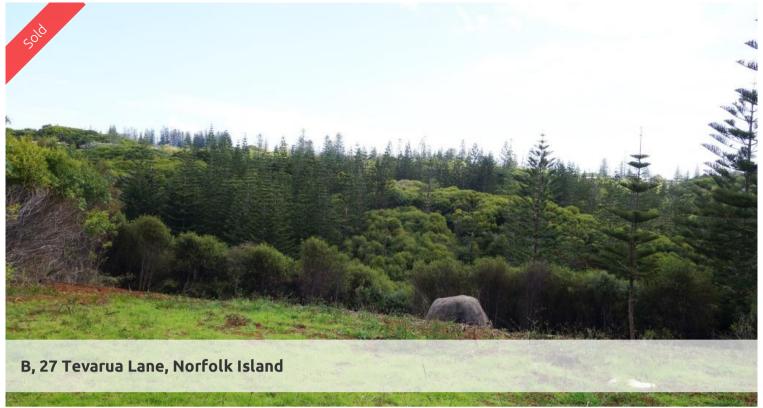

## UNDER OFFER Privacy & Space on Tevarua Lane

Extremely well priced, this 2.058ha (5 acres) of vacant land is located down a quiet laneway with great proximity to town. Tevarua Lane has a cattle-stop at the main road, allowing for a beautiful tree lined laneway and no fencing is required on your road frontage. The land has been cleared for building on and any home built here would enjoy privacy and space. A large flat section is available for building on at the top of the property near the road, slopes away nicely to reveal valley views as far as the eye can see.

The property can be easily connected to the town sewage system. Inspect this lovely block today and see the opportunities!

The above information provided has been furnished to us by the vendor/s. We have not verified whether or not that information is accurate and do not have any belief in one way or the other in its accuracy. We do not accept any responsibility to any person for its accuracy and do no more than pass it on. All interested parties should make and rely upon their own inquiries in order to determine whether or not this information is in fact accurate.