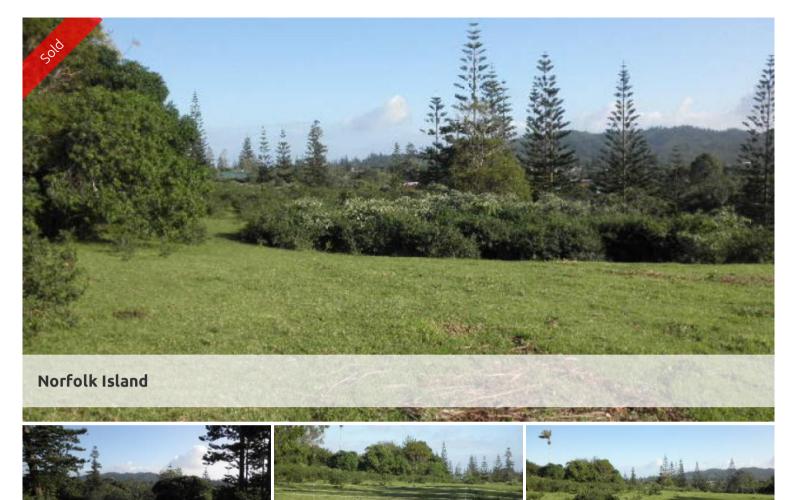

## SUPERB LAND PORTION

Vacant land portion of approx.2 acres. 52 metre front boundary to Cascade Rd. Mountain views. Flat areas & sloping. Some stands of trees & vegetation. Over 270 metres of side boundary down valley. Convenient Middlegate location. Opportunity to acquire an attractive acreage portion near school & town. Ideal building block.

□ 8,154 m2

Price SOLD
Property Type Residential
Property ID 182
Land Area 8,154 m2