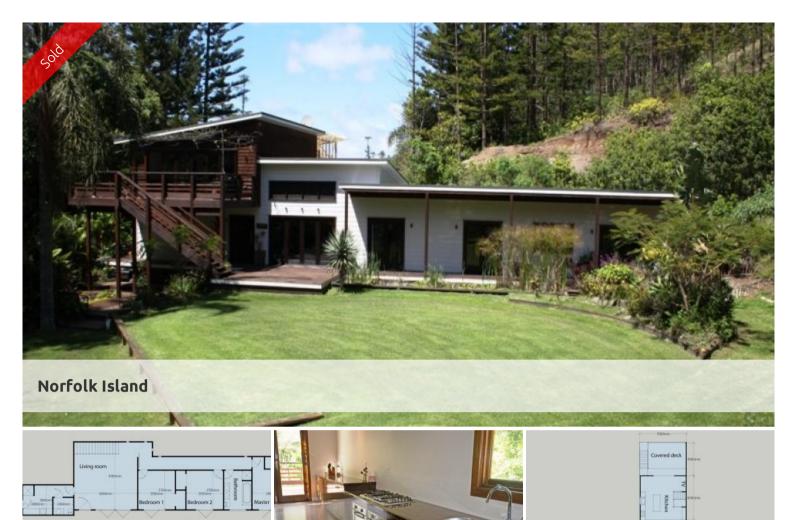

# The Valley

This stunning home is set in 7.5 acres of beautifully landscaped valley with tall mature trees, orchard and a main creek line. Open plan living, well equipped kitchen and modern bathrooms with quality fixtures and fittings defines this home. Rear and front entertainment hardwood decks with views over the valley to the ocean. The Valley has water water water! 3 water holes & bore. Extensive gardens, greenhouse, fishpond & fruit trees. Set in the Rocky Point area.

### Additional features

2,500 gallon irrigation tank 12,000 gallon rainwater tank Dual oven 5 burner stove top Cedar timber bi-fold doors through out opening onto large decks Vegetable gardens 9m greenhouse Fish ponds Water wise methven tap and shower fittings Led lighting throughout Dual gas hot water systems Thermo efficient – design passive cooling and heating