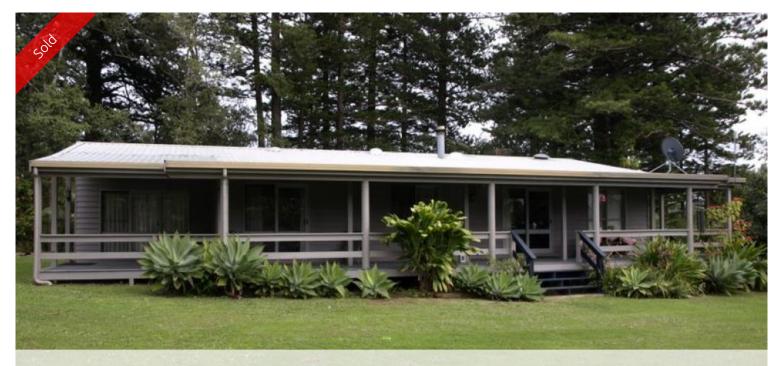

## SERENITY PARK

In a private location, yet a short walk to the centre of town, sits this 3-bedroom timber home on level land.

Beautiful polished timber floors throughout. An open-plan dining and lounge with high timber-beamed ceiling and cosy fireplace.

Sliding doors lead out to a long full verandah, taking in the serenity and mountain views.

Three good sized bedrooms, the master leading onto the balcony with a private alcove to enjoy in the mornings and evenings.

Recently renovated bathroom with bath and shower, plus separate w.c. and laundry.

This property is a great size and has a low maintenance garden with mature trees.

The home offers a flat walk to town on newly sealed roads, while still having a great sense of privacy and space. Inspect this home and you won't be disappointed!