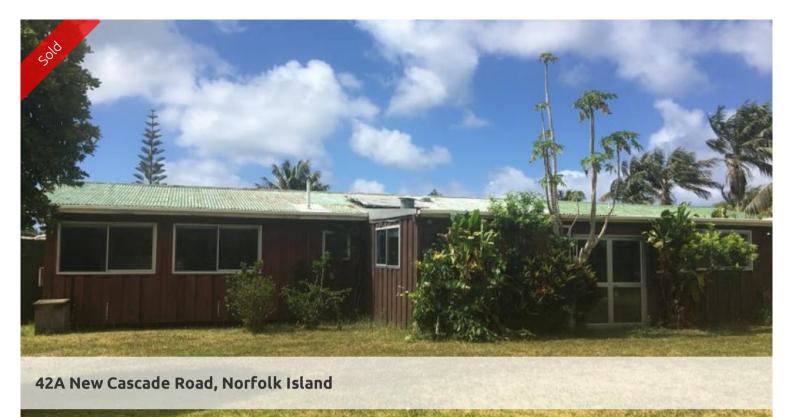

## Secluded & Central

Included in this great price is a 7116m2 portion of flat land and a 3 bedroom home — centrally located, yet set right back off the road so you wouldn't even know you're in town!

The house needs TLC, however there is potential on this site and the grounds are flat and extensive.

With concrete driveway access, substantial concrete parking areas, 2 water tanks, a large garage/carport, sheds and established gardens, some investment will go along way here! Create a lovely home by fixing the existing property, or start again. Don't delay!