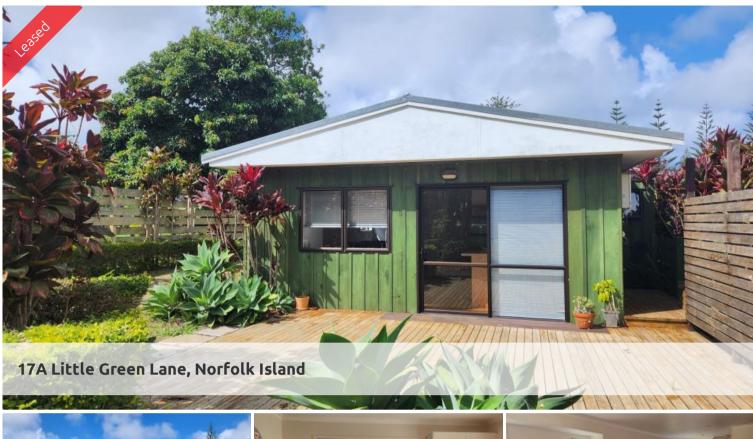

## Two Bedroom Flat Close to Town

The timber-clad exterior lends a touch of character, and large windows add brightness to the spacious interior. The location will appeal to tenants, being only a 10-minute walk to the town centre.

The two-bedroom, one-bathroom flat contains new floorboards, modern bathroom, laundry and kitchen, and is furnished.

Open plan living/dining/kitchen area, separate bedroom, and storage facilities including built-in robes and linen cupboard. The back door from laundry opens onto a courtyard style clothesline.